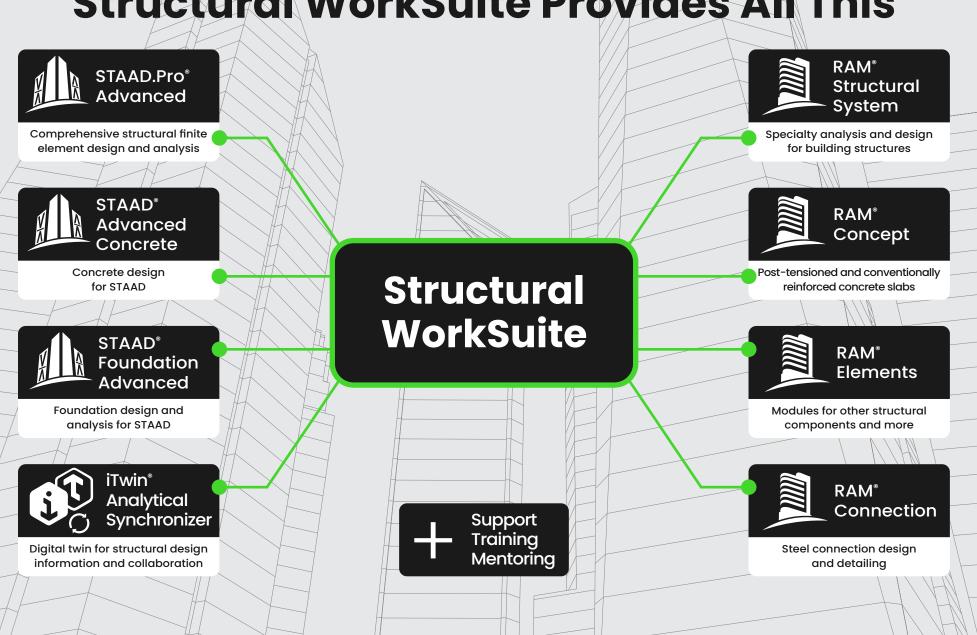

# **Meet Structural WorkSuite**

Everything you need to analyze and design industrial structures and buildings in one complete, convenient, and affordable suite.

Design codes are becoming more complex and structures are becoming more intricate. Can your software handle these challenges? Focus on design rather than keeping up with software from multiple vendors. Rest assured with proven applications rather than worrying about risky oversights. Deliver code-compliant designs, increase safety, and enjoy 30% time savings.

### Cover a Wide Range of Structural Elements



## Structural WorkSuite Provides All This



### **Enjoy the Benefits**



#### **Reduce Costs**

- Benefit from more analysis tools and design codes for less
- Ensure the **most cost-effective** design without sacrificing safety



#### Save Time

- Produce optimized designs you can trust with 30% time savings
- Get support when you need it



#### **Simplify**

- Make your workflow easier with just one solution
- Use the applications you want, when you want